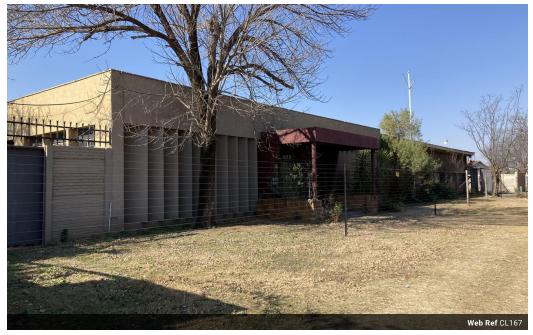

## Huge industrial property up for grabs!!

The selling price includes VAT. This huge industrial property has become available and is located in Bloemfontein, surrounded by top-notch businesses. This impressive property is ideal to move your business or start a new company. The size of this property is ideal and boasts a huge open yard for various uses. Large undercover areas are a bonus.

The offices are neatly tiled out and have air-conditioning installed. Large boardroom space and spacious offices are available

which also offers amazing natural light that enters. Ample storage and cupboard space. There's a large kitchen area with a sink, cupboards, and counter space as well as male and female bathroom facilities. This property is going to sell fast at this price, don't