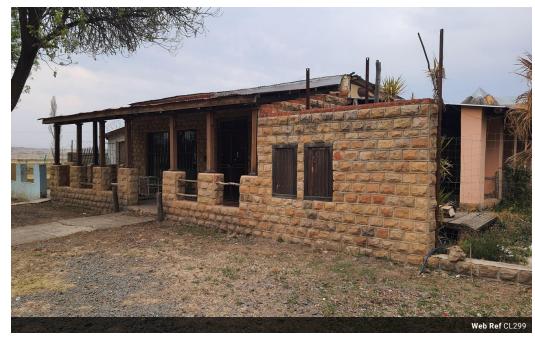

## 200m² Building For Sale in Paul Roux

Looking for a prime commercial property to start your own business? Look no further than this 2974 square meter plot of land with buildings located on the busy N5 highway between Bloemfontein and Durban. With a fence for added privacy, this property offers high visibility to the large volume of traffic that passes by each day.

This plot would be ideally suited for a pub and grill, various types of venues, a training center, or any small trading center. While the property is in need of some tender loving care and attention, it presents an excellent opportunity for the entrepreneur looking to build their own business in an ideal location.