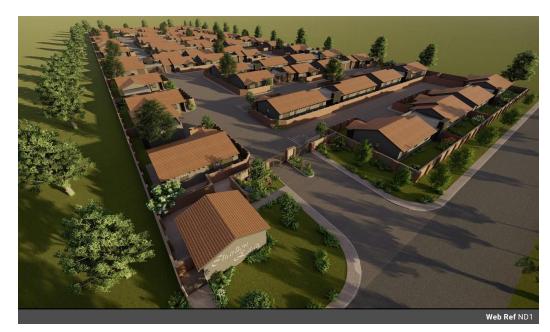

## NEW TOWNHOUSE DEVELOPMENT IN HEUWELSIG

 $New\ development\ with\ 73\ two\ and\ three\ bedroom\ townhouses\ for\ sale\ in\ Heuwelsig.\ Units\ from\ 112\ to\ 133\ square\ meters.\ Prices$ 

start from R1 490 000 for the 2 bedroom units and the most luxurious 3 bedroom unit will only cost you R1 590 000. Only 5 Units still left. No transfer costs!!